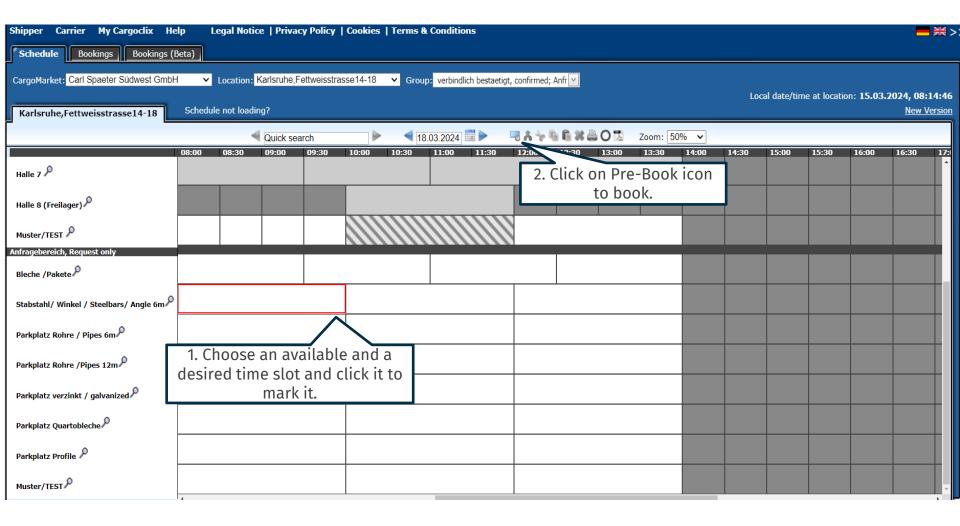

Comment

Date And Time

CargoMarket

Ramp name

Location

Group Description 18.03.2024 08:00-09:59

Carl Spaeter Südwest GmbH

Anfragebereich, Request only

Karlsruhe,Fettweisstrasse14-18
Stabstahl/ Winkel / Steelbars/ Angle 6m

This is an example how a PDF file of a booking looks like. The language depends on which language you have chosen (see slide 2 upper right corner).