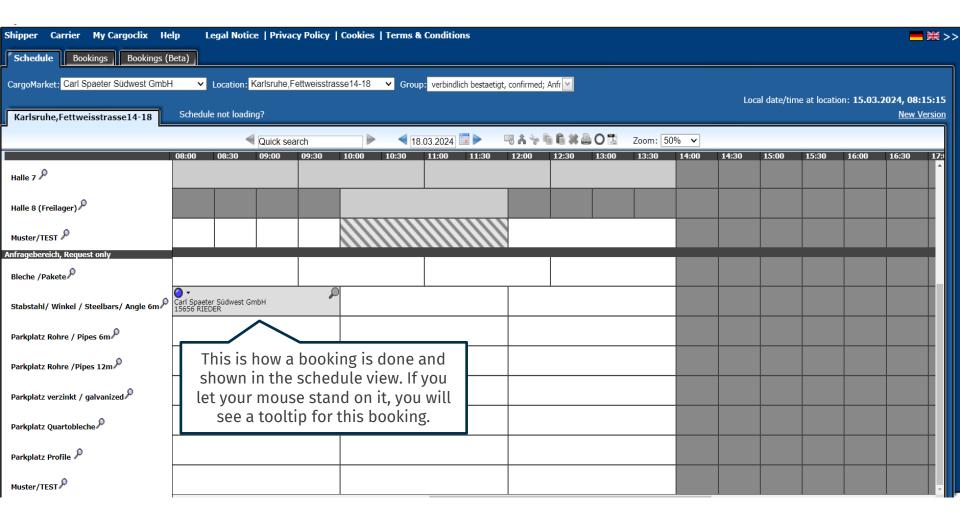

Comment

Date And Time

CargoMarket

Ramp name

Location

Group Description 18.03.2024 08:00-09:59

Carl Spaeter Südwest GmbH

Anfragebereich, Request only

Karlsruhe,Fettweisstrasse14-18
Stabstahl/ Winkel / Steelbars/ Angle 6m

This is an example how a PDF file of a booking looks like. The language depends on which language you have chosen (see slide 2 upper right corner).