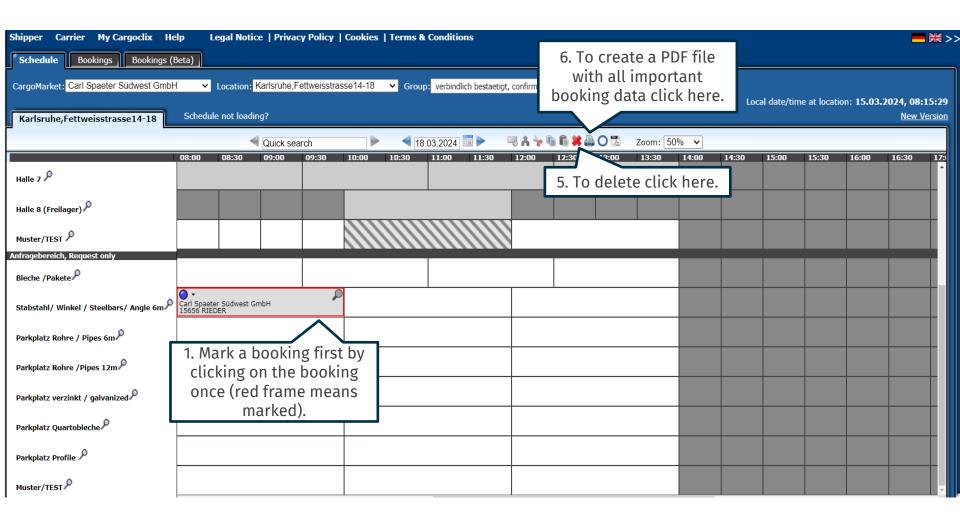

Karlsruhe,Fettweisstrasse14-18
Stabstahl/ Winkel / Steelbars/ Angle 6m

This is an example how a PDF file of a booking looks like. The language depends on which language you have chosen (see slide 2 upper right corner).