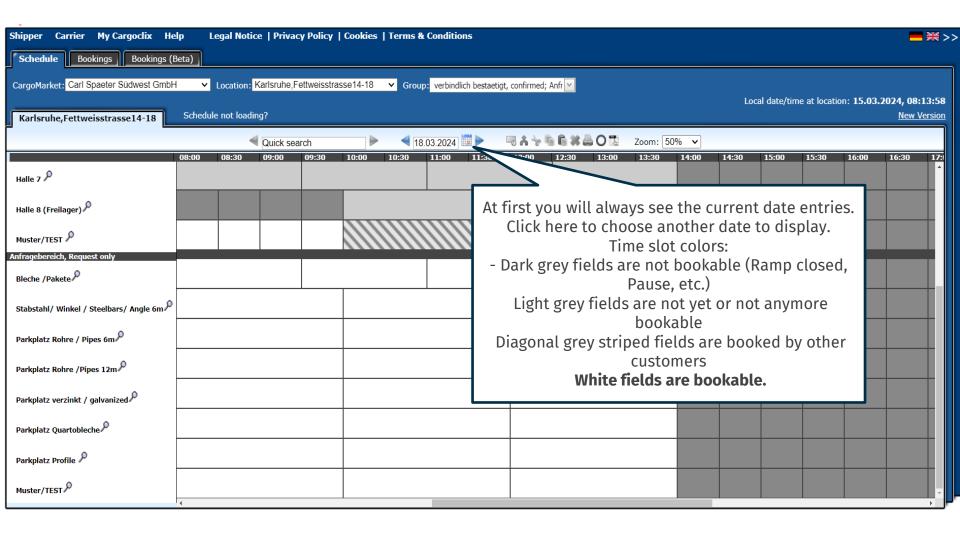

Comment

Date And Time

CargoMarket

Ramp name

Location

Group Description 18.03.2024 08:00-09:59

Carl Spaeter Südwest GmbH

Anfragebereich, Request only

Karlsruhe,Fettweisstrasse14-18
Stabstahl/ Winkel / Steelbars/ Angle 6m

This is an example how a PDF file of a booking looks like. The language depends on which language you have chosen (see slide 2 upper right corner).