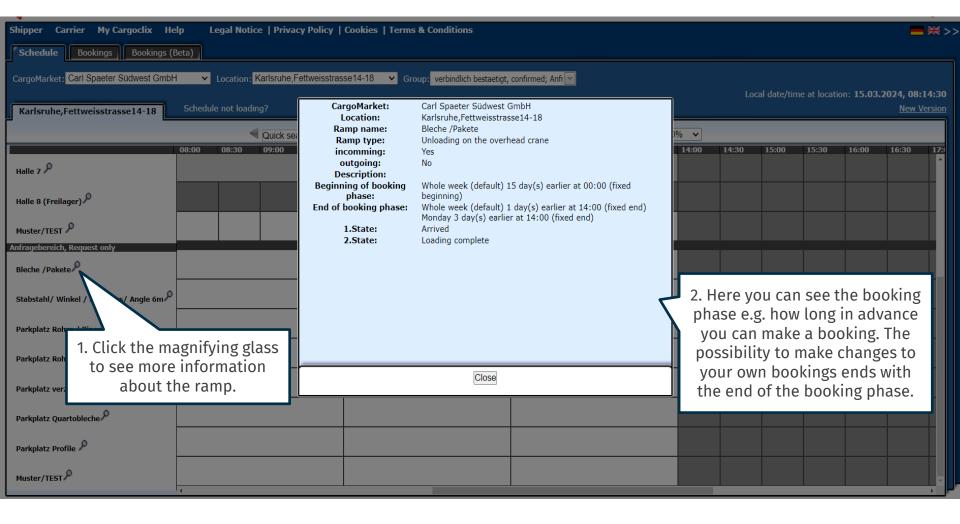

#### Timeslot Booking Confirmation

| Carrier             | Carl Spaeter Südwest GmbH | Cargoclix Booking ID                                                                            |
|---------------------|---------------------------|-------------------------------------------------------------------------------------------------|
| User                | Interner Dienstleister    | 45647058                                                                                        |
| Order number        | 15656                     | Cargomarket Bookings-ID                                                                         |
| Name of the carrier | RIEDER                    |                                                                                                 |
| Mobile phone        |                           |                                                                                                 |
| Truck plate         | ZE SR                     | The DDE file contains all the                                                                   |
| Weight (kg-text)    | 1                         | The PDF file contains all the important booking data including the Cargoclix booking ID number. |