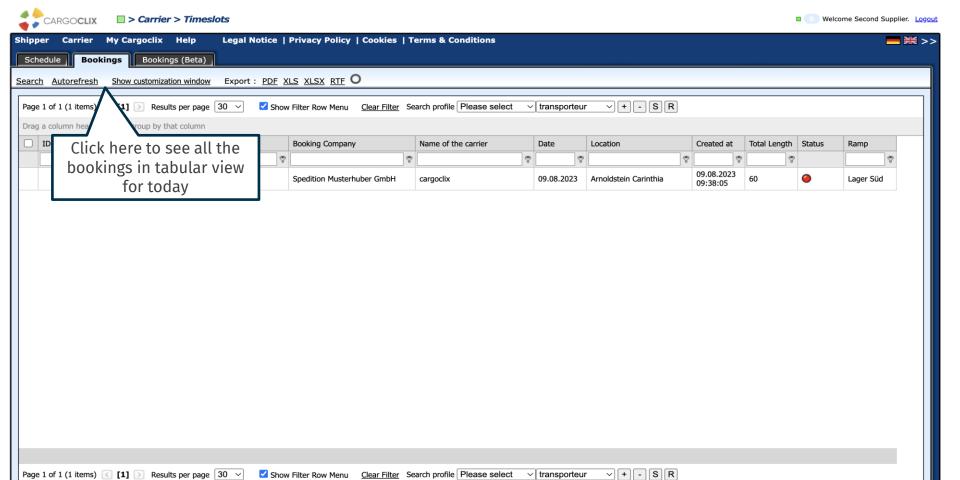

Shipper Carrier My Cargoclix Help Legal Notice | Privacy Policy | Cookies | T&C

<u>Index</u>

Click on Carrier
To stal

Cargoclix Help: Main menu

Shipper:

As a shipper please choose this point to see the timeslot bookings for your locations.