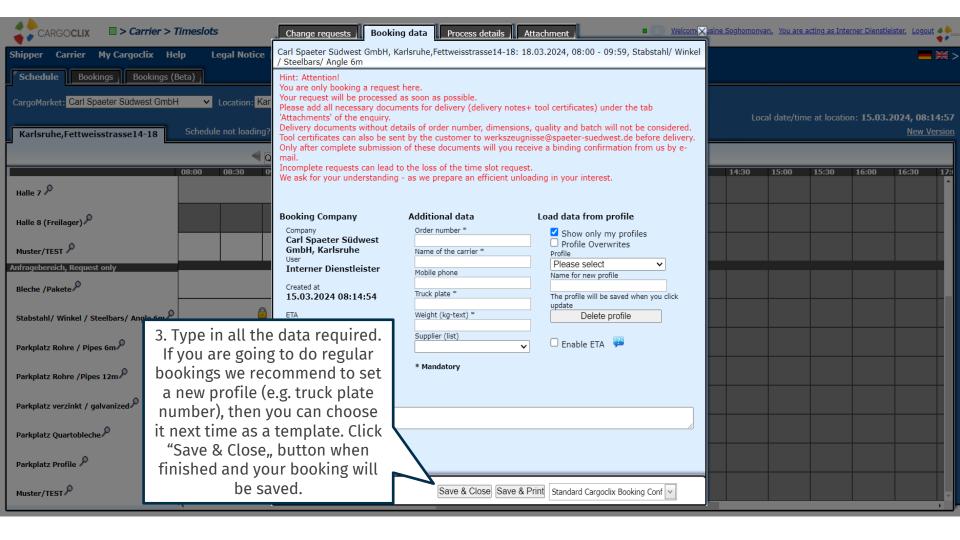

#### Timeslot Booking Confirmation

| Carrier             | Carl Spaeter Südwest GmbH | Cargoclix Booking ID                                                                            |
|---------------------|---------------------------|-------------------------------------------------------------------------------------------------|
| User                | Interner Dienstleister    | 45647058                                                                                        |
| Order number        | 15656                     | Cargomarket Bookings-ID                                                                         |
| Name of the carrier | RIEDER                    |                                                                                                 |
| Mobile phone        |                           |                                                                                                 |
| Truck plate         | ZE SR                     | The DDE file contains all the                                                                   |
| Weight (kg-text)    | 1                         | The PDF file contains all the important booking data including the Cargoclix booking ID number. |

Comment

Date And Time

CargoMarket

Ramp name

Location

Group Description 18.03.2024 08:00-09:59

Carl Spaeter Südwest GmbH

Anfragebereich, Request only

Karlsruhe,Fettweisstrasse14-18
Stabstahl/ Winkel / Steelbars/ Angle 6m

This is an example how a PDF file of a booking looks like. The language depends on which language you have chosen (see slide 2 upper right corner).