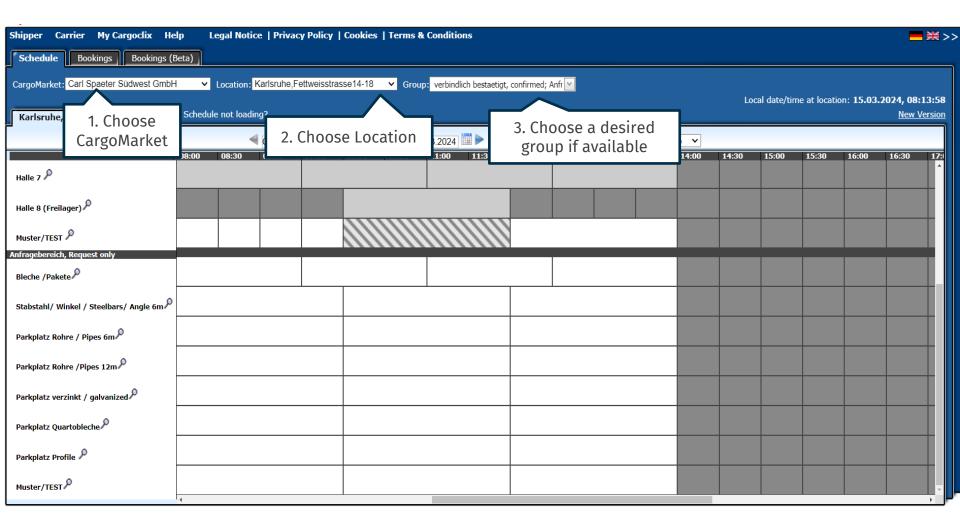

Shipper Carrier My Cargoclix Help Legal Notice | Privacy Policy | Cookies | T&C

<u>Index</u>

Click on Carrier
To stal

Cargoclix Help: Main menu

Shipper:

As a shipper please choose this point to see the timeslot bookings for your locations.

Carrier:

As a carrier please choose this point to book timeslots in the locations of your shippers.

My Cargoclix:

You find your account data and configuration here.

Help

If you need help on any site of the application, choose help in the menu above.