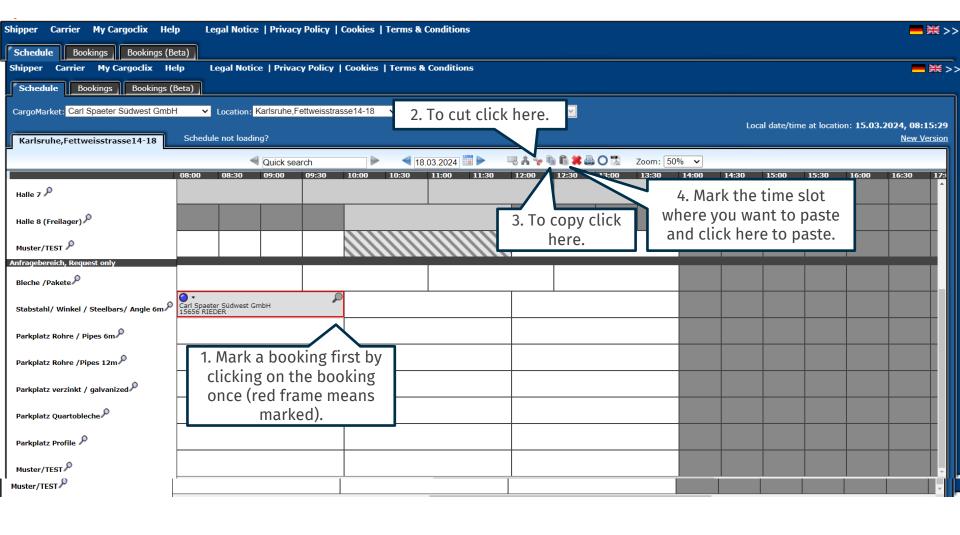

(if you created a new one) will be ready to use the next day.

Login





If you got an email that you have the permission to use the time slot management of Carl Spaeter Südwest GmbH now, then you can login here: <a href="www.cargoclix.com/timeslot">www.cargoclix.com/timeslot</a>



Shipper Carrier My Cargoclix Help Legal Notice | Privacy Policy | Cookies | T&C

<u>Index</u>

Click on Carrier
To stal

Cargoclix Help: Main menu

Shipper:

As a shipper please choose this point to see the timeslot bookings for your locations.

Carrier:

As a carrier please choose this point to book timeslots in the locations of your shippers.

My Cargoclix:

You find your account data and configuration here.

Help

If you need help on any site of the application, choose help in the menu above.

















#### Timeslot Booking Confirmation



| Carrier             | Carl Spaeter Südwest GmbH | Cargoclix Booking ID                                                                            |
|---------------------|---------------------------|-------------------------------------------------------------------------------------------------|
| User                | Interner Dienstleister    | 45647058                                                                                        |
| Order number        | 15656                     | Cargomarket Bookings-ID                                                                         |
| Name of the carrier | RIEDER                    |                                                                                                 |
| Mobile